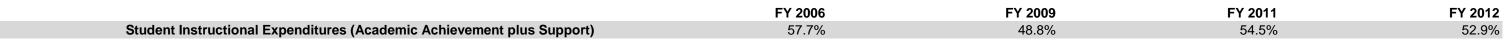

## New Prairie United School Corp (4805)

|                                | FY06 % of Total |       | FY09 % of Total |       | FY11 % of Total |       | FY12 % of Total |       |
|--------------------------------|-----------------|-------|-----------------|-------|-----------------|-------|-----------------|-------|
| Student Instructional Category | FY 2006         | Exp   | FY 2009         | Exp   | FY 2011         | Exp   | FY 2012         | Exp   |
| Student Academic Achievement   | \$11,678,710    | 52.5% | \$12,352,143    | 43.2% | \$12,387,589    | 48.5% | \$12,819,169    | 47.0% |
| Student Instructional Support  | \$1,160,707     | 5.2%  | \$1,620,424     | 5.7%  | \$1,527,105     | 6.0%  | \$1,622,505     | 5.9%  |
| Overhead and Operational       | \$5,451,438     | 24.5% | \$6,428,803     | 22.5% | \$6,511,634     | 25.5% | \$6,636,461     | 24.3% |
| Nonoperational                 | \$3,947,572     | 17.8% | \$8,209,280     | 28.7% | \$5,094,832     | 20.0% | \$6,205,928     | 22.7% |
| Grand Total                    | \$22,238,428    |       | \$28,610,649    |       | \$25,521,160    |       | \$27,284,063    |       |