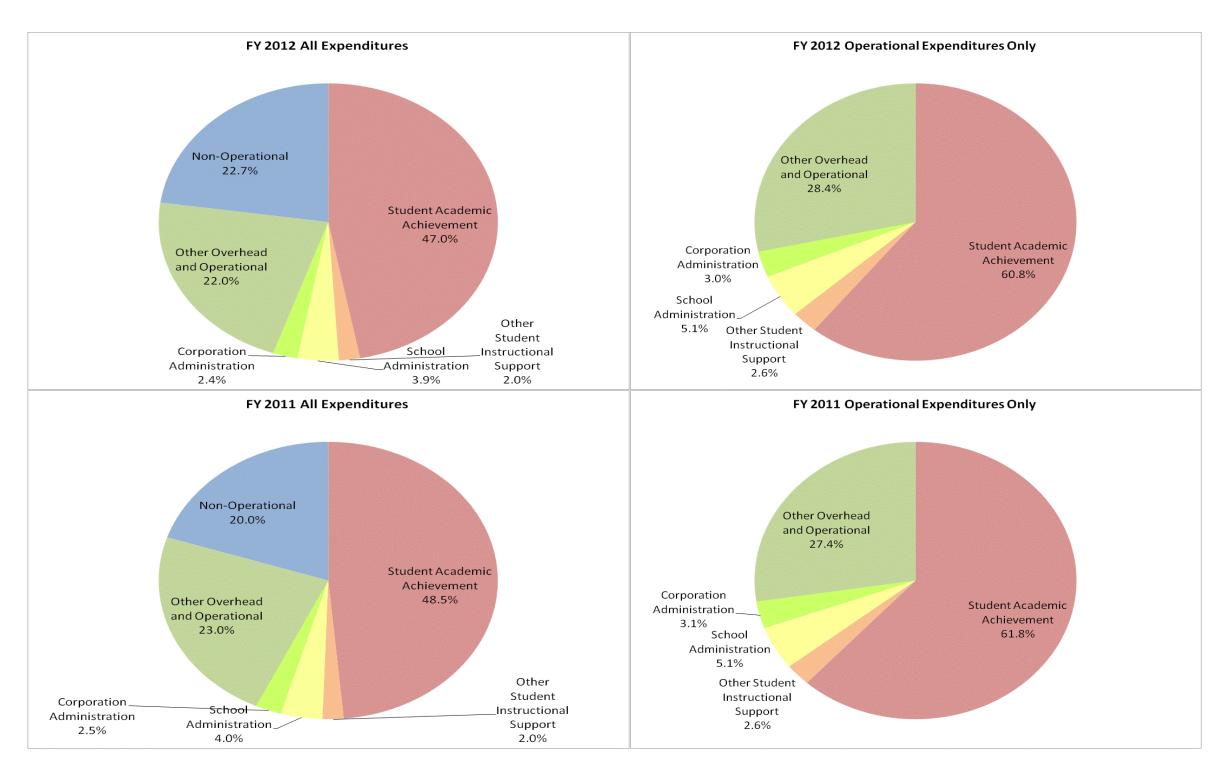

## New Prairie United School Corp (4805)

|                                | FY06 % of Total |       | FY09 % of Total |       | FY11 % of Total |       | FY12 % of Total |       |
|--------------------------------|-----------------|-------|-----------------|-------|-----------------|-------|-----------------|-------|
| Student Instructional Category | FY 2006         | Exp   | FY 2009         | Exp   | FY 2011         | Exp   | FY 2012         | Exp   |
| Student Academic Achievement   | \$11,678,710    | 52.5% | \$12,352,143    | 43.2% | \$12,387,589    | 48.5% | \$12,819,169    | 47.0% |
| Student Instructional Support  | \$1,160,707     | 5.2%  | \$1,620,424     | 5.7%  | \$1,527,105     | 6.0%  | \$1,622,505     | 5.9%  |
| Overhead and Operational       | \$5,451,438     | 24.5% | \$6,428,803     | 22.5% | \$6,511,634     | 25.5% | \$6,636,461     | 24.3% |
| Nonoperational                 | \$3,947,572     | 17.8% | \$8,209,280     | 28.7% | \$5,094,832     | 20.0% | \$6,205,928     | 22.7% |
| Grand Total                    | \$22,238,428    |       | \$28,610,649    |       | \$25,521,160    |       | \$27,284,063    |       |